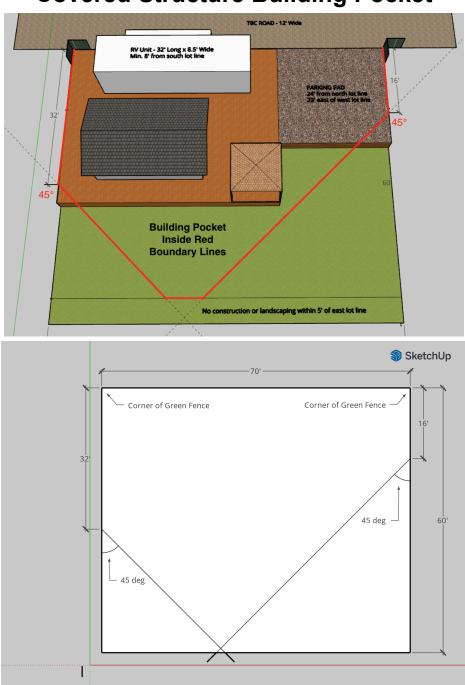

(Board Director)                                                                                                                                                                                                                                                       |     |                                     |  |
| Date of approval:                                                                                                                                                                                                                                                      |     |                                     |  |

This permit is valid for one year from the date of approval.

Past one year, a new application is required.

## Construction Guideline - Covered Structure Building Pocket